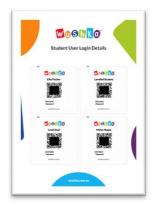

### STEP 4

QR code sign-in cards will automatically be generated for all students on your class list. Simply download, print, cut and share!