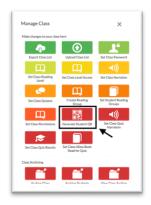

## STEP 2

Select **Manage Class List** on the Teacher Dashboard

### STEP 4

QR code sign-in cards will automatically be generated for all students on your class list. Simply download, print, cut and share!