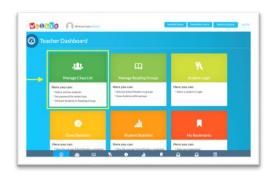

# QR Code Sign-In



STEP 1

Sign in to your Wushka Teacher or Admin Account



STEP 3

Select Generate Student QR





## STEP 2

Select **Manage Class List** on the Teacher Dashboard



### STEP 4

QR code sign-in cards will automatically be generated for all students on your class list. Simply download, print, cut and share!

#### SIGN IN!

To sign in, head to <a href="https://wushka.com.au/login/">https://wushka.com.au/login/</a>. Click on the camera icon to activate the camera (you must click this button to activate the camera!



Then simply position QR code in the frame and you'll be granted access.

#### NEED HELP?

If you need a hand or if you're experiencing difficulties, please email us at <a href="mailto:onlinelearning@teaching.com.au">onlinelearning@teaching.com.au</a>
Please note: This feature is not available for NSW Department of Education Schools.