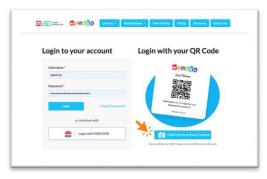

#### SIGN IN!

To sign in, head to <a href="https://wushka.com.au/login/">https://wushka.com.au/login/</a>. Click on the camera icon to activate the camera (you must click this button to activate the camera!

Then simply position QR code in the frame and you'll be granted access.